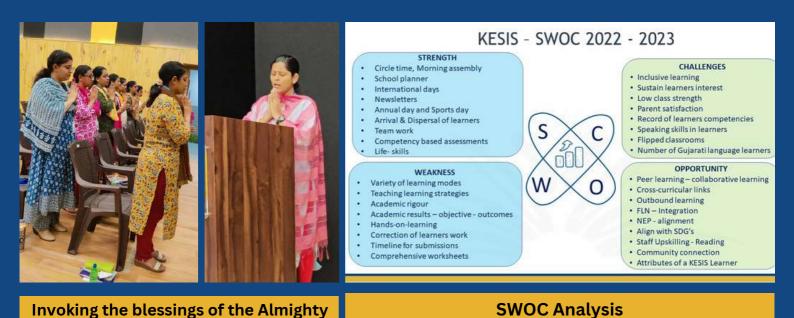

#### **Sharing Experience**

The 5-day Staff Enrichment & Enhancement Programme (SEEP) commenced on May 29, '23.

Varied sessions as mentioned below were conducted with the objective of upgrading / upskilling / updating the staff members about important parameters related to education. SWOC (Strengths Weaknesses Opportunities & challenges) at KESIS in the AY 2022-2023

- Ethos and philosophy of KESIS
- Role of Max Edusol Pvt. Ltd. at KESIS
- Best practices in KESIS
- Role of the school family (Management, Staff, Parents, Learners)
- Significance of VALES (Values, Academics, Life Skills, Extra & Co-curricular activities & Sports)
- Academic planner 2023-2024
- Innovative Teaching and Assessment strategies.
- 7C's of reflective communication
- Technology in Education
- Brain Gym Exercises
- Remedial Teaching
- Teaching for life (Giving & Receiving Feedback) Appraisal

Ms. Zeenat Bhojabhoy, Senior Advisor, JNS & Education Advisor, Max Edusol Pvt. Ltd. along with Principal Joyce Dhanasingh shared their learning experience with the staff members.